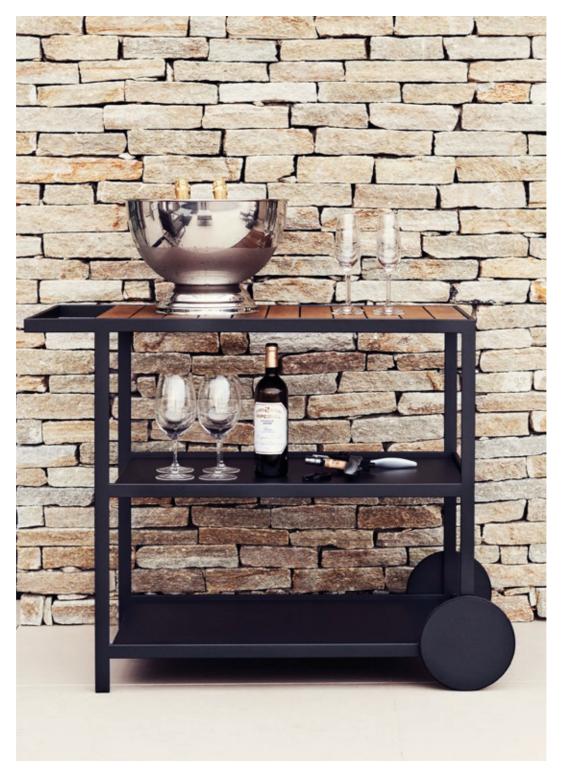

### GARDEN ANTIBES CHAIR

A classic chair, made for ultimate comfort and elegance.

GARDEN LANTERN / GARDEN ANTIBES CHAIR

GARDEN LOUNGER / GARDEN EASY DAYBED

69

BBQ APRON LEATHER / CUTTING BOARD

GARDEN TROLLEY