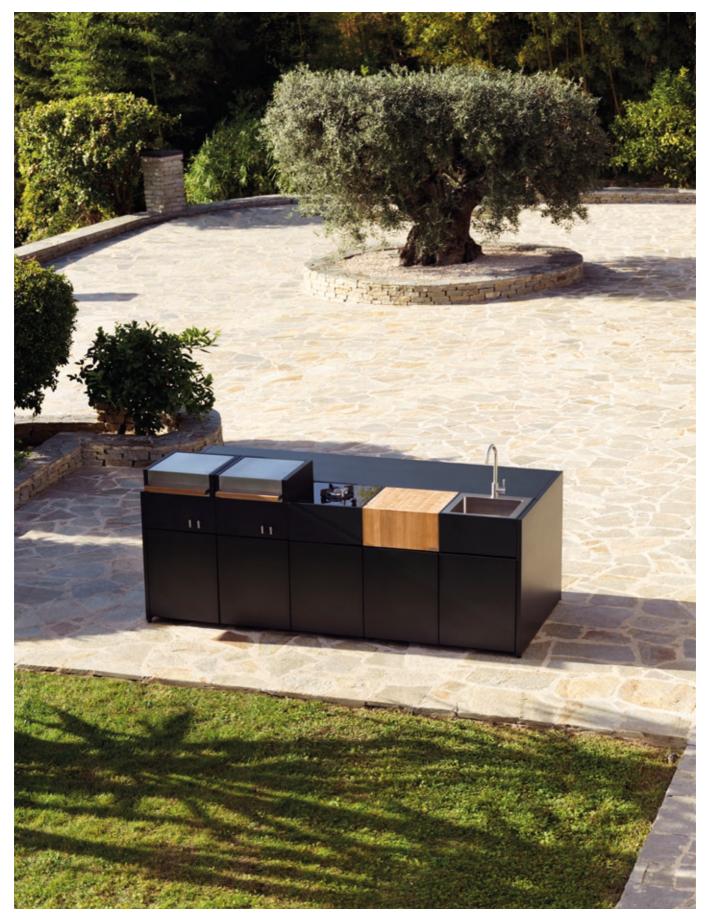

Open Kitchen comes with unlimited possibilities, opening up for personal choices and preferences. Inspired by our renowned Kitchen Island, it is a modular system that allows our customers to arrange their selection of kitchen modules in an open unit. The open unit, which comes in three different sizes and can hold up to three modules, is designed to create a versatile outdoor kitchen in perfect balance.

### KITCHEN MODULES

For Open Kitchen and Kitchen Island.

Combine modules with open units.

| - | -ti-i | 44 |
|---|-------|----|
|   |       |    |
|   |       |    |
|   |       |    |

KITCHEN ISLAND

### KITCHEN ISLAND

Combine modules with an island unit.

BBQ WOOD OVEN