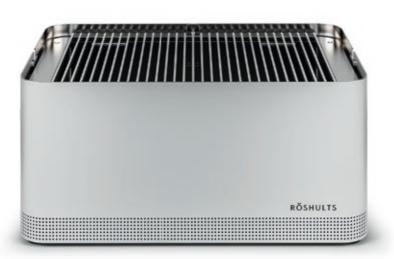

# BBQ WOOD OVEN

Contemporary design, classic wood fire taste.

BOOSTER BBQ GRILL 200

# BOOSTER BBQ GRILL

The worlds first charcoal grill with the speed of a gas grill.