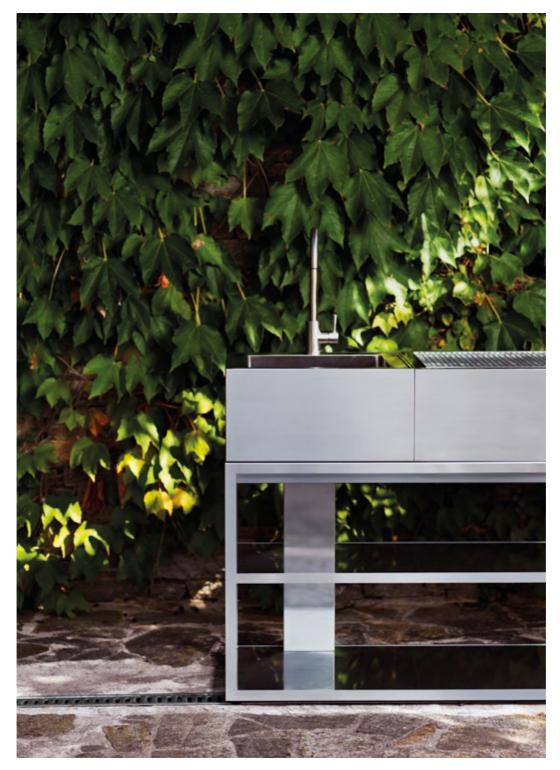

Open Kitchen comes with unlimited possibilities, opening up for personal choices and preferences. Inspired by our renowned Kitchen Island, it is a modular system that allows our customers to arrange their selection of kitchen modules in an open unit. The open unit, which comes in three different sizes and can hold up to three modules, is designed to create a versatile outdoor kitchen in perfect balance.

### KITCHEN MODULES

For Open Kitchen and Kitchen Island.

Combine modules with open units.

| - | -ti-i | 44 |
|---|-------|----|
|   |       |    |
|   |       |    |
|   |       |    |

KITCHEN ISLAND

### KITCHEN ISLAND

Combine modules with an island unit.

BBQ WOOD OVEN