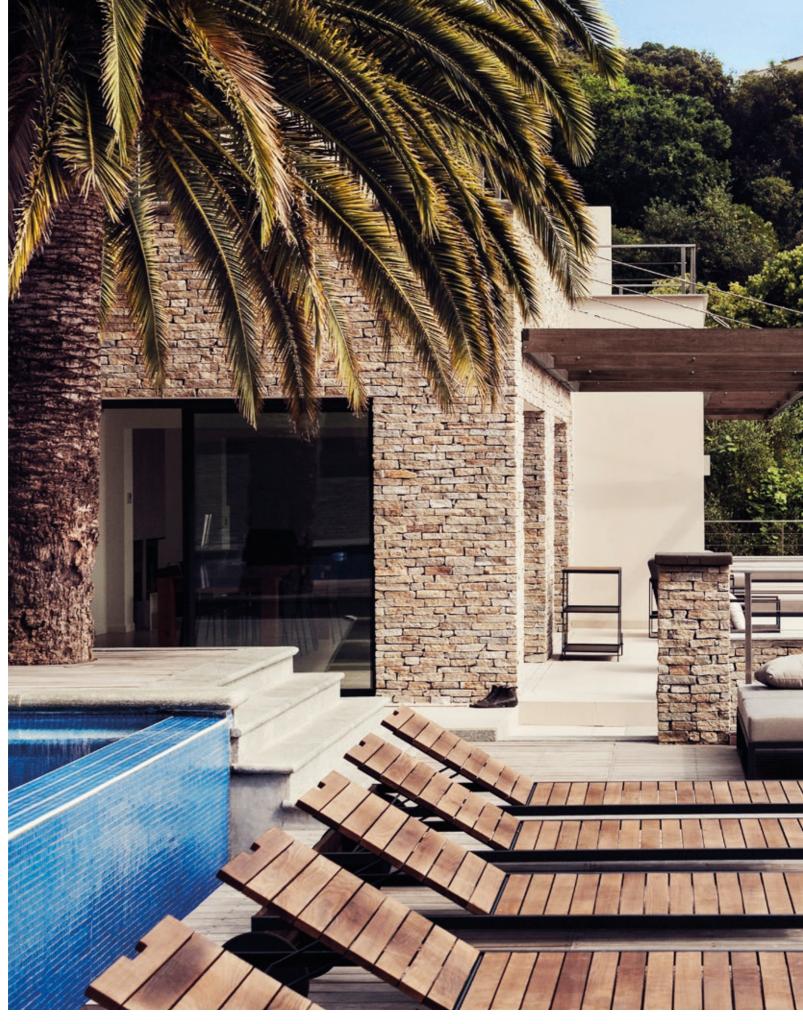

BBQ WOOD OVEN





# BBQ WOOD OVEN

Contemporary design, classic wood fire taste.



BOOSTER BBQ GRILL 200





# BOOSTER BBQ GRILL

The worlds first charcoal grill with the speed of a gas grill.



# INFRASOUND TECHNOLOGY

Perfect grilling temperature within minutes.





BBQ TABLE GRILL



### BBQ TABLE GRILL

Bring the charcoal grill with you, without compromising on quality or style.









GARDEN MOORE MODULE SYSTEM





GARDEN MOORE MODULE SYSTEM





GARDEN MOORE COFFEE TABLE







#### MOORE CHAIR AND SOFA SYSTEM

With your personal selection of modules, we build an outdoor lounge perfectly suited to your preferences.



GARDEN ANTIBES CHAIR







### GARDEN ANTIBES CHAIR

A classic chair, made for ultimate comfort and elegance.





GARDEN LANTERN / GARDEN ANTIBES CHAIR



GARDEN LOUNGER / GARDEN EASY DAYBED







69











BBQ APRON LEATHER / CUTTING BOARD











GARDEN TROLLEY





GARDEN LOUNGER









GARDEN SUN CHAIR / GARDEN EASY TABLE





GARDEN SUN CHAIR





MONACO LOUNGE CHAIR / MONACO COFFEE TABLE



GARDEN SUN CHAIR





GARDEN DINNER TABLE





GARDEN DINNER TABLE





## Röshults

## Head Office

Kärrviolsvägen 7 553 16 Jönköping Sweden +46 (0)36-440 32 10 info@roshults.com www.roshults.com

## Official Stores

Shop conveniently at our Online Store, shop.roshults.com or with any of our selected distributors. Follow us on social media, and sign up to our newsletter, for more information! www.roshults.com

THE WORLD OF

Ö

ROSHULTS.COM

## RÖSHULTS