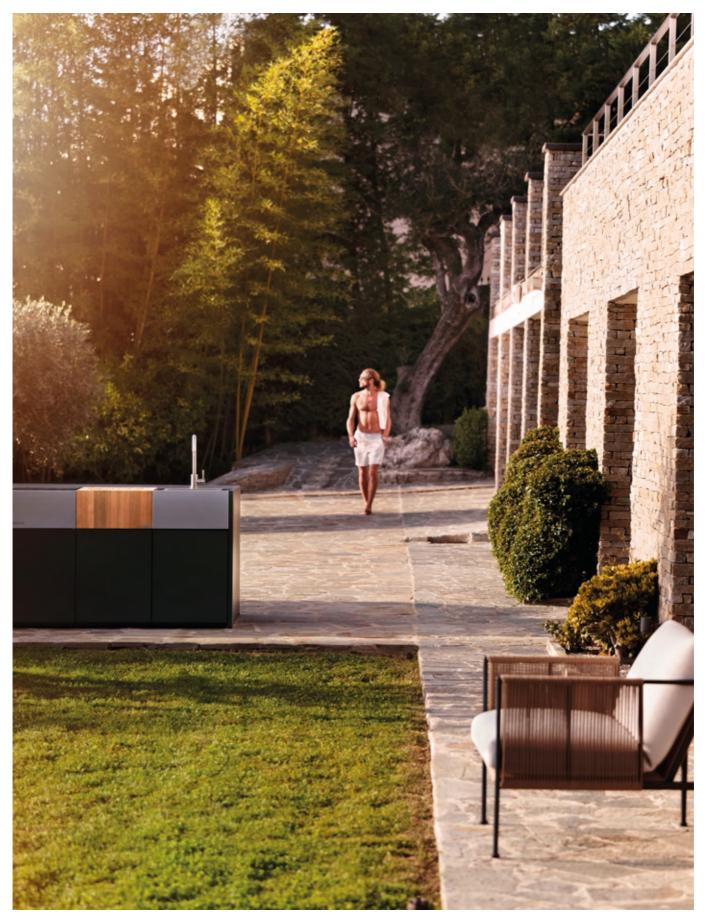

Open Kitchen comes with unlimited possibilities, opening up for personal choices and preferences. Inspired by our renowned Kitchen Island, it is a modular system that allows our customers to arrange their selection of kitchen modules in an open unit. The open unit, which comes in three different sizes and can hold up to three modules, is designed to create a versatile outdoor kitchen in perfect balance.