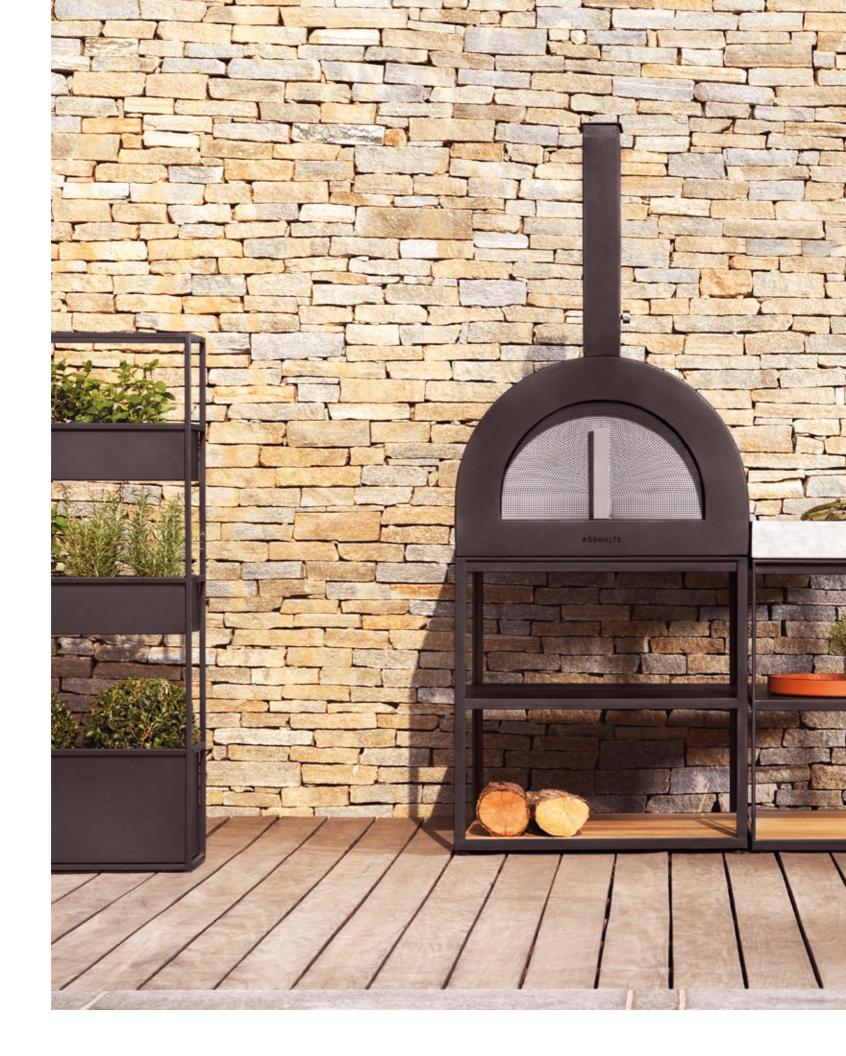

# BBQ WOOD OVEN

Contemporary design, classic wood fire taste.

BOOSTER BBQ GRILL 200