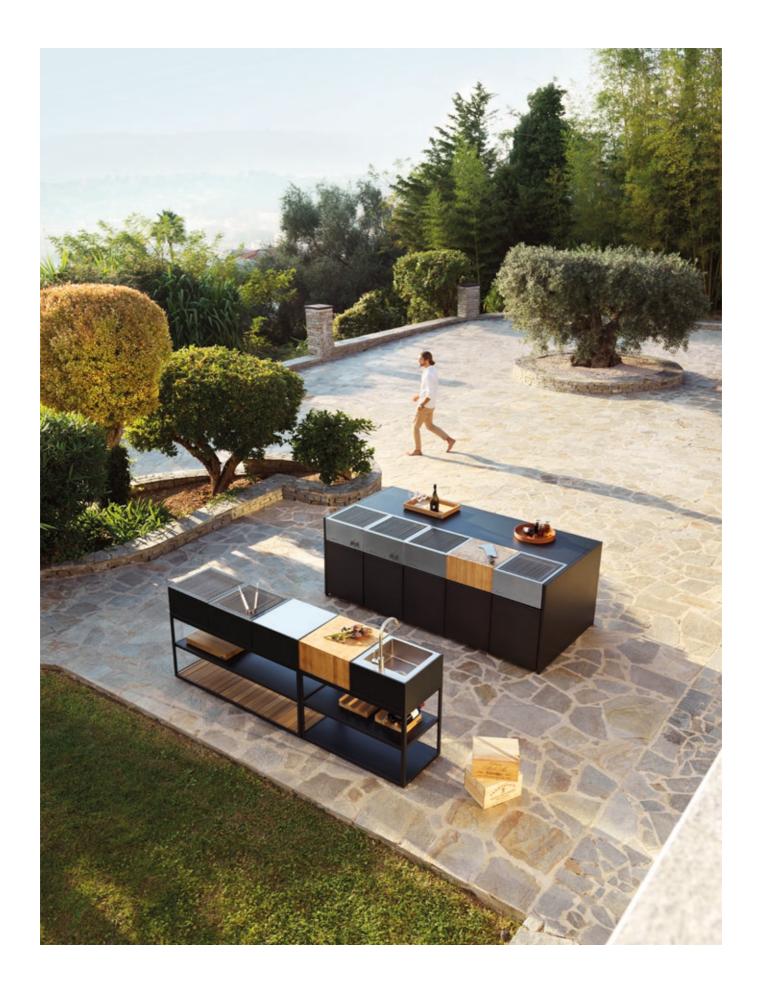

**Presenting our new catalogue,** we are looking forward to an exciting future. We are growing, entering new markets, and continuously improving our offering. Our Kitchen Island has become one of our most popular products, and can be seen at distinguished hotels, restaurants, and private terraces across the world. With its unique modular system and distinctive design, it

offers an outdoor kitchen perfectly suited to our customers' professional and personal needs. We have further improved our outdoor lounge products, presenting our new Garden Moore collection created for social gatherings and relaxing days.

Open Kitchen comes with unlimited possibilities, opening up for personal choices and preferences. Inspired by our renowned Kitchen Island, it is a modular system that allows our customers to arrange their selection of kitchen modules in an open unit. The open unit, which comes in three different sizes and can hold up to three modules, is designed to create a versatile outdoor kitchen in perfect balance.