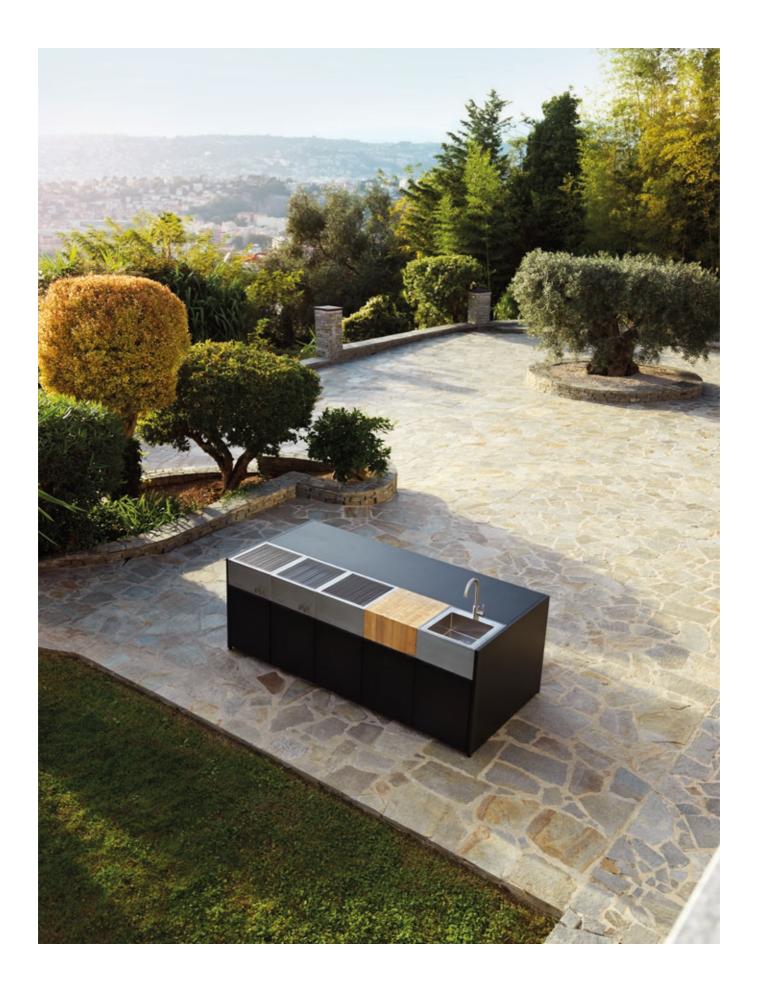

**Presenting our new catalogue,** we are looking forward to an exciting future. We are growing, entering new markets, and continuously improving our offering. Our Kitchen Island has become one of our most popular products, and can be seen at distinguished hotels, restaurants, and private terraces across the world. With its unique modular system and distinctive design, it

offers an outdoor kitchen perfectly suited to our customers' professional and personal needs. We have further improved our outdoor lounge products, presenting our new Garden Moore collection created for social gatherings and relaxing days.

Open Kitchen comes with unlimited possibilities, opening up for personal choices and preferences. Inspired by our renowned Kitchen Island, it is a modular system that allows our customers to arrange their selection of kitchen modules in an open unit. The open unit, which comes in three different sizes and can hold up to three modules, is designed to create a versatile outdoor kitchen in perfect balance.