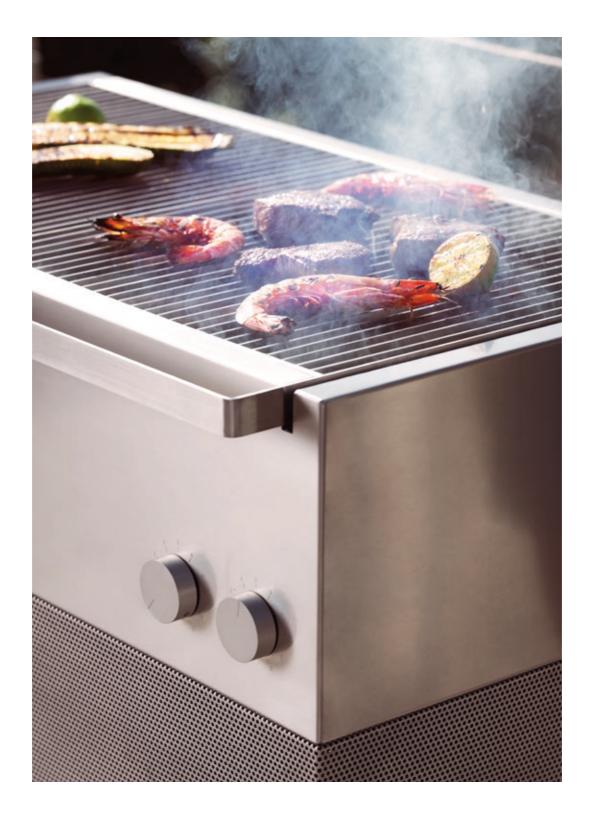

# BBQ WOOD OVEN

Contemporary design, classic wood fire taste.

BOOSTER BBQ GRILL 200

# BOOSTER BBQ GRILL

The worlds first charcoal grill with the speed of a gas grill.

# INFRASOUND TECHNOLOGY

Perfect grilling temperature within minutes.

BBQ TABLE GRILL