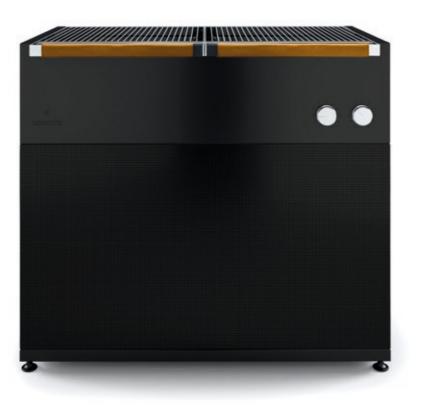

# BOOSTER BBQ GRILL

The worlds first charcoal grill with the speed of a gas grill.

# INFRASOUND TECHNOLOGY

Perfect grilling temperature within minutes.

BBQ TABLE GRILL