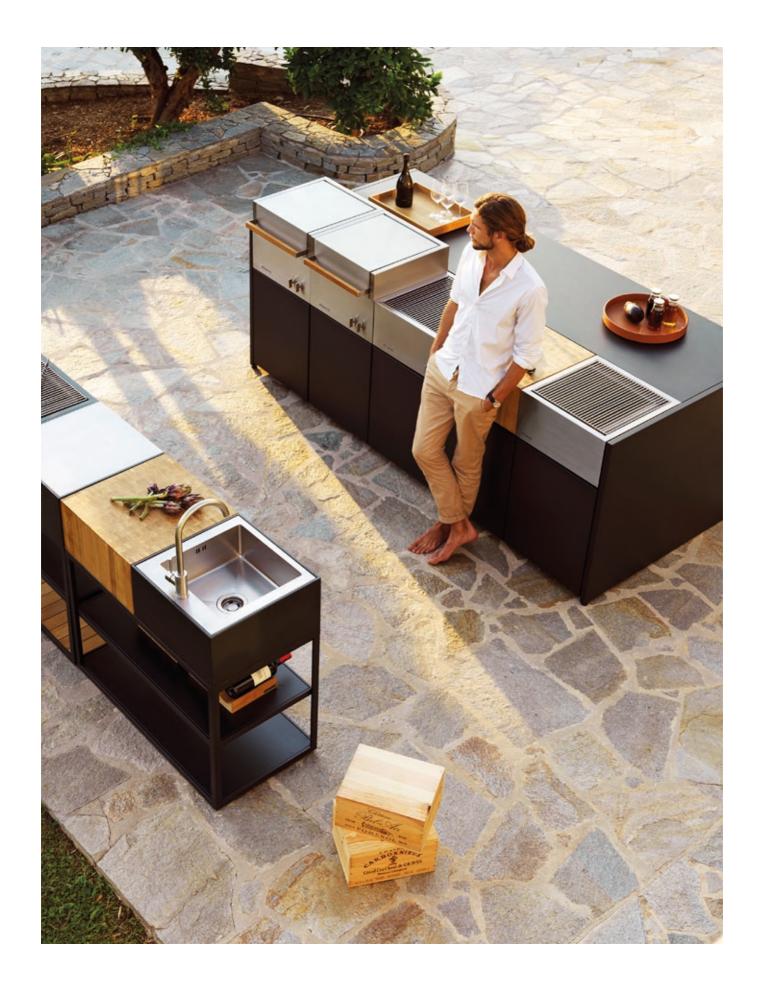

**Presenting our new catalogue,** we are looking forward to an exciting future. We are growing, entering new markets, and continuously improving our offering. Our Kitchen Island has become one of our most popular products, and can be seen at distinguished hotels, restaurants, and private terraces across the world. With its unique modular system and distinctive design, it

offers an outdoor kitchen perfectly suited to our customers' professional and personal needs. We have further improved our outdoor lounge products, presenting our new Garden Moore collection created for social gatherings and relaxing days.

Open Kitchen comes with unlimited possibilities, opening up for personal choices and preferences. Inspired by our renowned Kitchen Island, it is a modular system that allows our customers to arrange their selection of kitchen modules in an open unit. The open unit, which comes in three different sizes and can hold up to three modules, is designed to create a versatile outdoor kitchen in perfect balance.