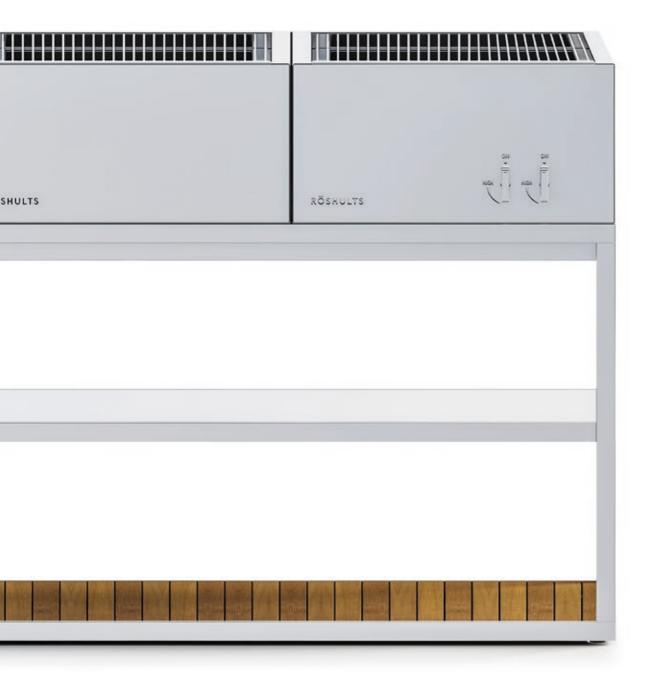

Open Kitchen comes with unlimited possibilities, opening up for personal choices and preferences. Inspired by our renowned Kitchen Island, it is a modular system that allows our customers to arrange their selection of kitchen modules in an open unit. The open unit, which comes in three different sizes and can hold up to three modules, is designed to create a versatile outdoor kitchen in perfect balance.

### KITCHEN MODULES

For Open Kitchen and Kitchen Island.

Combine modules with open units.

| - | -ti-i | 44 |
|---|-------|----|
|   |       |    |
|   |       |    |
|   |       |    |

KITCHEN ISLAND