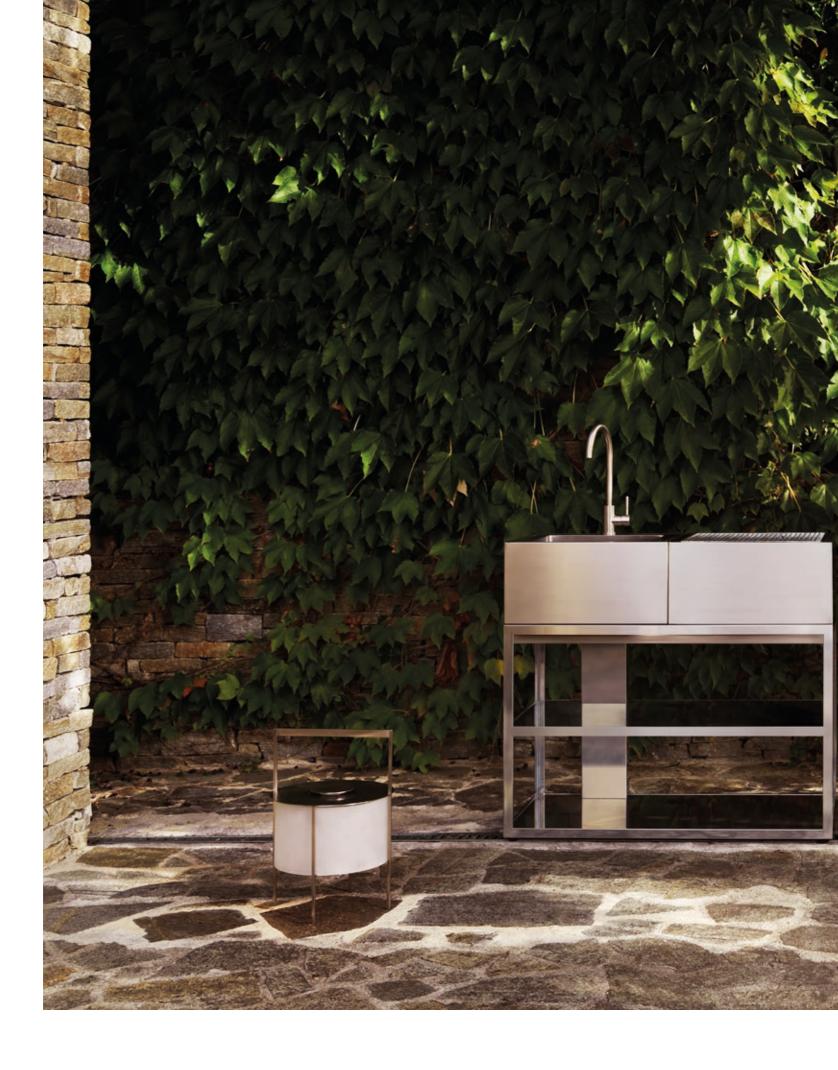

Open Kitchen comes with unlimited possibilities, opening up for personal choices and preferences. Inspired by our renowned Kitchen Island, it is a modular system that allows our customers to arrange their selection of kitchen modules in an open unit. The open unit, which comes in three different sizes and can hold up to three modules, is designed to create a versatile outdoor kitchen in perfect balance.