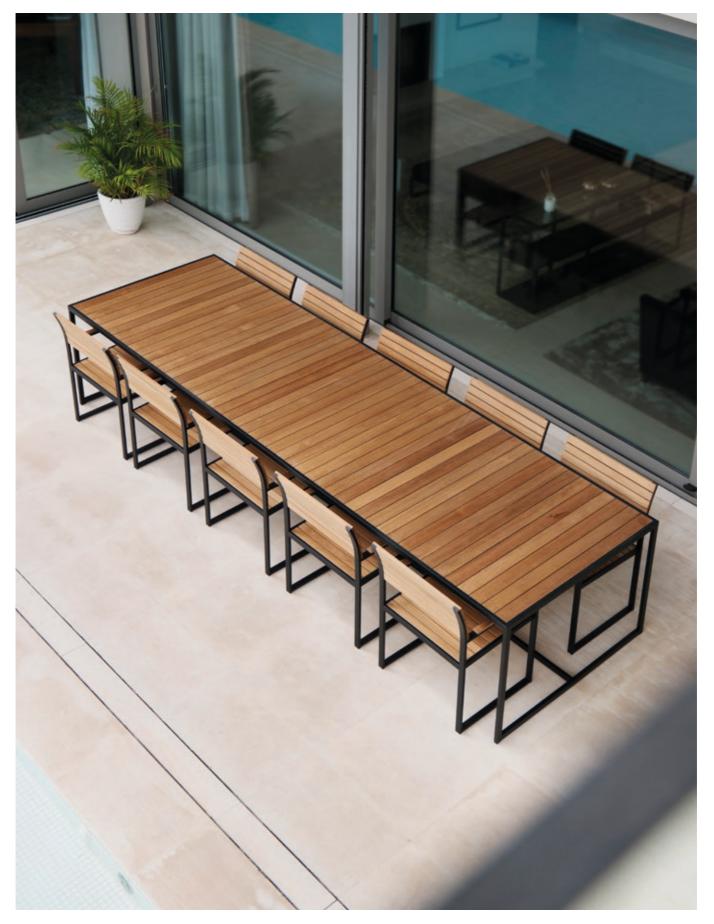

### KITCHEN MODULES

For Open Kitchen and Kitchen Island.

Combine modules with open units.

| - | -ti-i | 44 |
|---|-------|----|
|   |       |    |
|   |       |    |
|   |       |    |

KITCHEN ISLAND

### KITCHEN ISLAND

Combine modules with an island unit.

BBQ WOOD OVEN