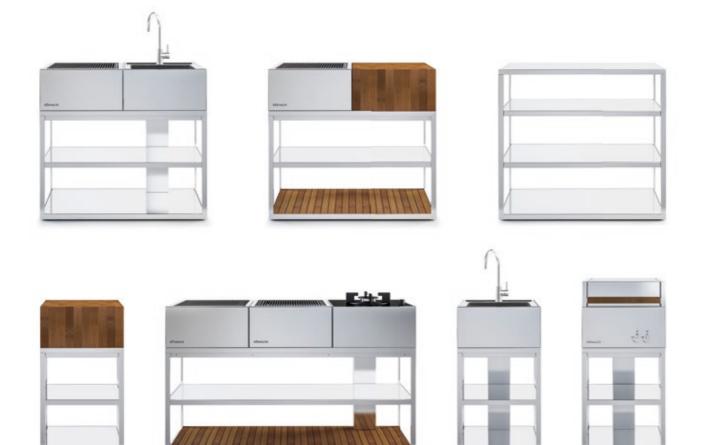

Open Kitchen comes with unlimited possibilities, opening up for personal choices and preferences. Inspired by our renowned Kitchen Island, it is a modular system that allows our customers to arrange their selection of kitchen modules in an open unit. The open unit, which comes in three different sizes and can hold up to three modules, is designed to create a versatile outdoor kitchen in perfect balance.

Module Cutting Board

Module Kitchen Sink

Module Drawer Unit

Module Cooker Hob

Module BBQ Grill

Module BBQ Grill Gas X1

### KITCHEN MODULES

For Open Kitchen and Kitchen Island.

Combine modules with open units.

| - | -ti-i | 44 |
|---|-------|----|
|   |       |    |
|   |       |    |
|   |       |    |

KITCHEN ISLAND

### KITCHEN ISLAND

Combine modules with an island unit.

BBQ WOOD OVEN