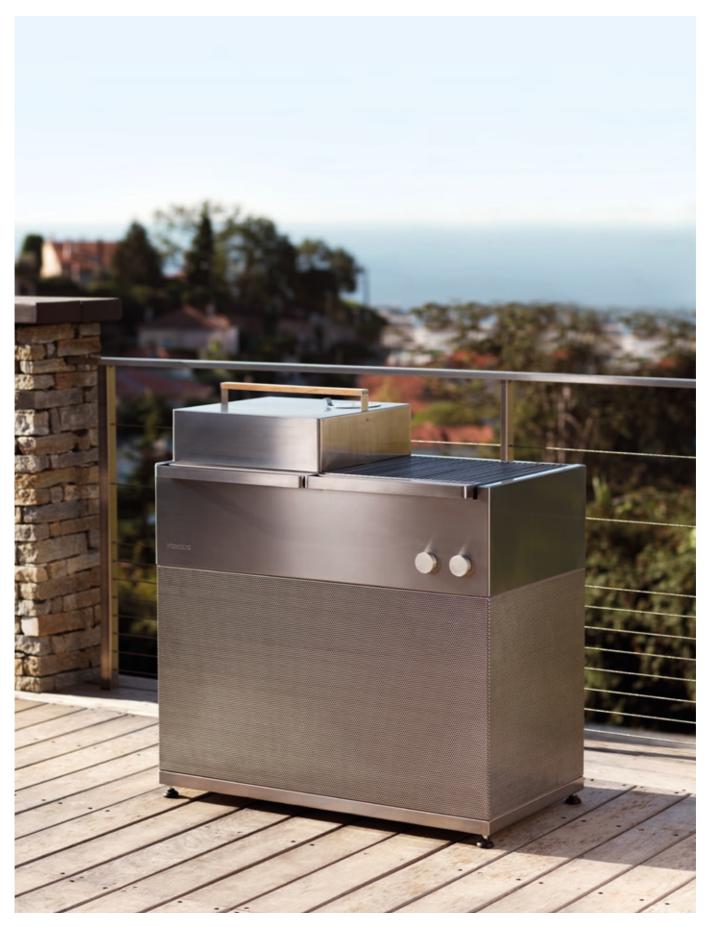

# BOOSTER BBQ GRILL

The worlds first charcoal grill with the speed of a gas grill.

# INFRASOUND TECHNOLOGY

Perfect grilling temperature within minutes.

BBQ TABLE GRILL