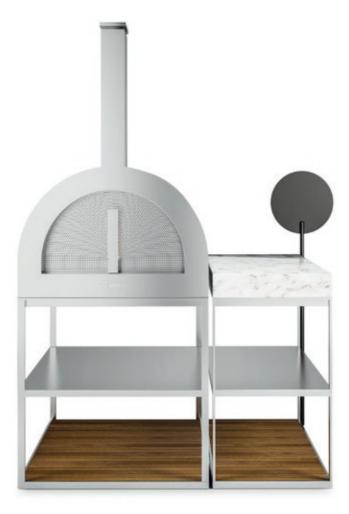

Open Kitchen comes with unlimited possibilities, opening up for personal choices and preferences. Inspired by our renowned Kitchen Island, it is a modular system that allows our customers to arrange their selection of kitchen modules in an open unit. The open unit, which comes in three different sizes and can hold up to three modules, is designed to create a versatile outdoor kitchen in perfect balance.

### KITCHEN MODULES

For Open Kitchen and Kitchen Island.

Combine modules with open units.

| - | -ti-i | 44 |
|---|-------|----|
|   |       |    |
|   |       |    |
|   |       |    |

KITCHEN ISLAND

### KITCHEN ISLAND

Combine modules with an island unit.

BBQ WOOD OVEN