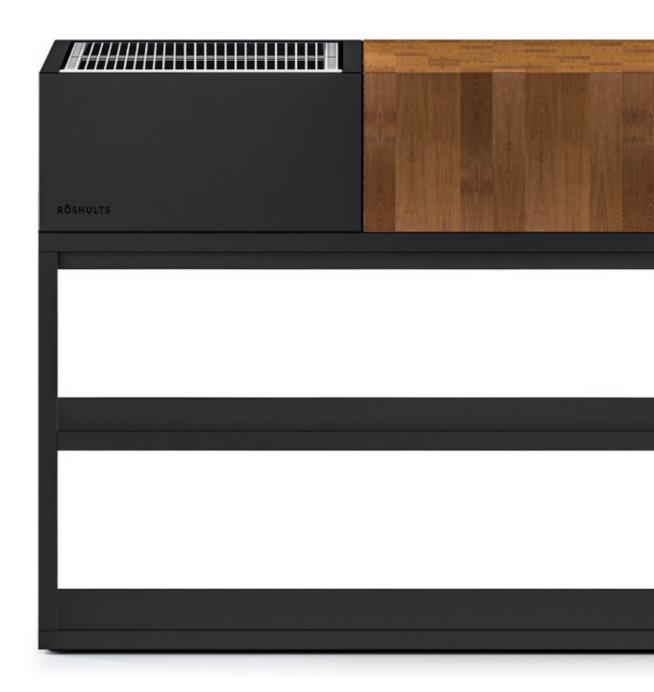

Open Kitchen comes with unlimited possibilities, opening up for personal choices and preferences. Inspired by our renowned Kitchen Island, it is a modular system that allows our customers to arrange their selection of kitchen modules in an open unit. The open unit, which comes in three different sizes and can hold up to three modules, is designed to create a versatile outdoor kitchen in perfect balance.

### KITCHEN MODULES

For Open Kitchen and Kitchen Island.

Combine modules with open units.

| - | -ti-i | 44 |
|---|-------|----|
|   |       |    |
|   |       |    |
|   |       |    |

KITCHEN ISLAND