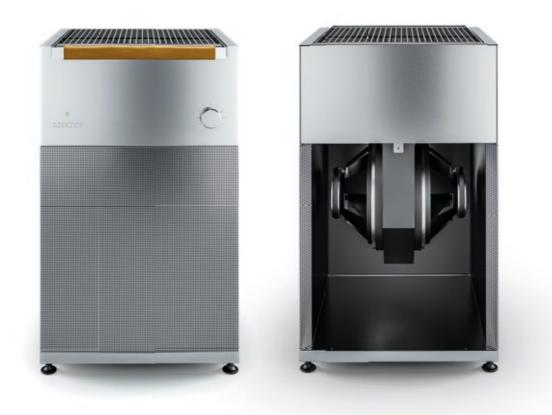

# BOOSTER BBQ GRILL

The worlds first charcoal grill with the speed of a gas grill.

# INFRASOUND TECHNOLOGY

Perfect grilling temperature within minutes.

BBQ TABLE GRILL