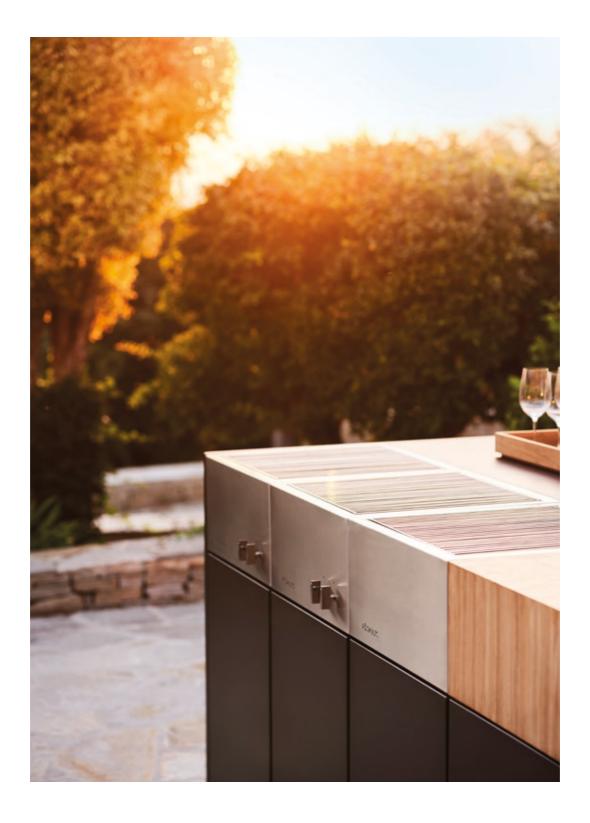

Module Cutting Board

Module Kitchen Sink

Module Drawer Unit

Module Cooker Hob

Module BBQ Grill

Module BBQ Grill Gas X1

### KITCHEN MODULES

For Open Kitchen and Kitchen Island.

Combine modules with open units.

| - | -ti-i | 44 |
|---|-------|----|
|   |       |    |
|   |       |    |
|   |       |    |

KITCHEN ISLAND