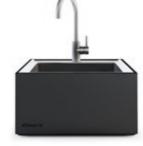

Module Cutting Board

Module Kitchen Sink

Module Drawer Unit

Module Cooker Hob

Module BBQ Grill

Module BBQ Grill Gas X1

### KITCHEN MODULES

For Open Kitchen and Kitchen Island.

Combine modules with open units.

| - | -ti-i | 44 |
|---|-------|----|
|   |       |    |
|   |       |    |
|   |       |    |

KITCHEN ISLAND