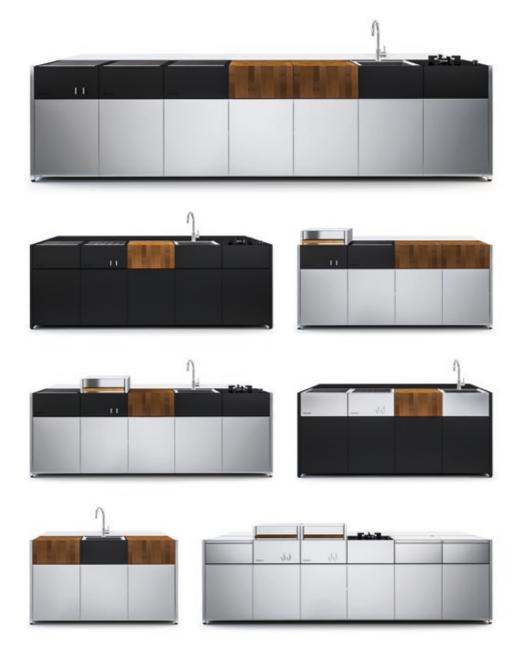

Open Kitchen comes with unlimited possibilities, opening up for personal choices and preferences. Inspired by our renowned Kitchen Island, it is a modular system that allows our customers to arrange their selection of kitchen modules in an open unit. The open unit, which comes in three different sizes and can hold up to three modules, is designed to create a versatile outdoor kitchen in perfect balance.

Module Cutting Board

Module Kitchen Sink

Module Drawer Unit

Module Cooker Hob

Module BBQ Grill

Module BBQ Grill Gas X1

### KITCHEN MODULES

For Open Kitchen and Kitchen Island.

Combine modules with open units.

| - | -ti-i | 44 |
|---|-------|----|
|   |       |    |
|   |       |    |
|   |       |    |

KITCHEN ISLAND

### KITCHEN ISLAND

Combine modules with an island unit.

BBQ WOOD OVEN