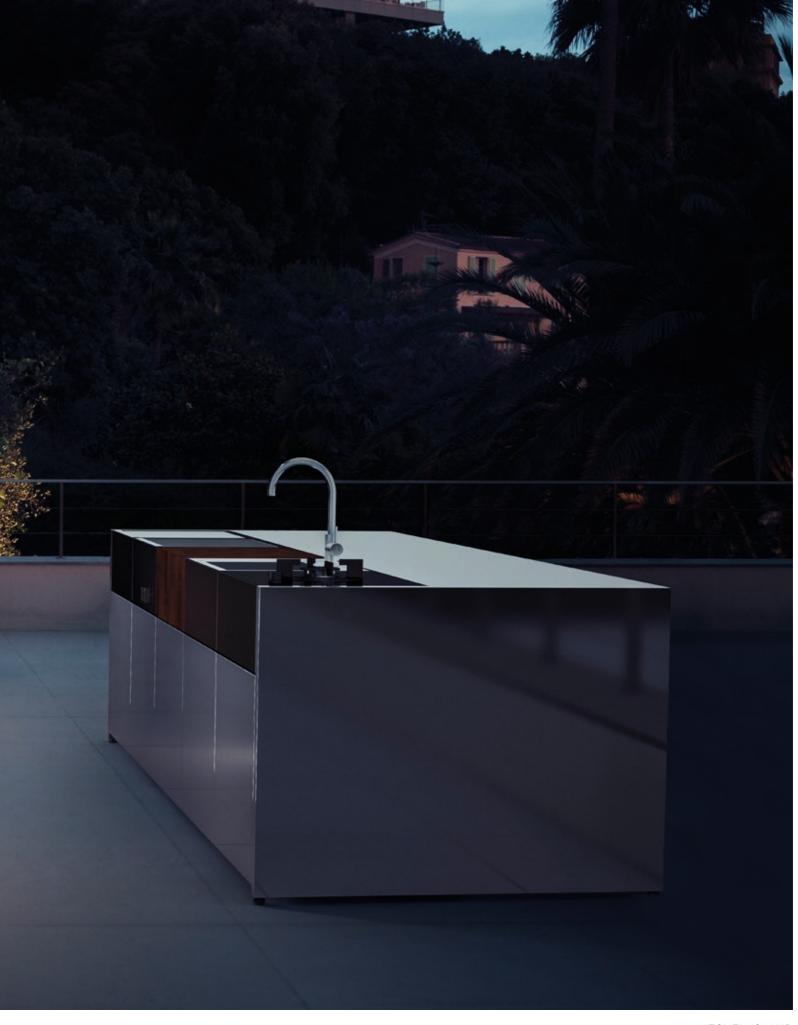

**Presenting our new catalogue,** we are looking forward to an exciting future. We are growing, entering new markets, and continuously improving our offering. Our Kitchen Island has become one of our most popular products, and can be seen at distinguished hotels, restaurants, and private terraces across the world. With its unique modular system and distinctive design, it

offers an outdoor kitchen perfectly suited to our customers' professional and personal needs. We have further improved our outdoor lounge products, presenting our new Garden Moore collection created for social gatherings and relaxing days.

Open Kitchen comes with unlimited possibilities, opening up for personal choices and preferences. Inspired by our renowned Kitchen Island, it is a modular system that allows our customers to arrange their selection of kitchen modules in an open unit. The open unit, which comes in three different sizes and can hold up to three modules, is designed to create a versatile outdoor kitchen in perfect balance.