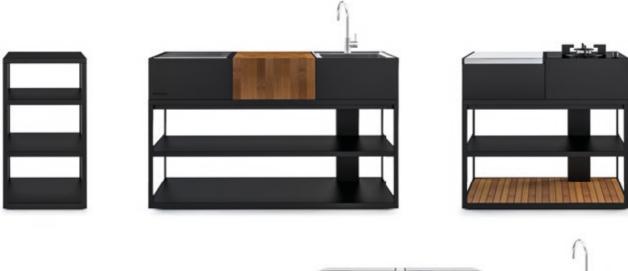

Open Kitchen comes with unlimited possibilities, opening up for personal choices and preferences. Inspired by our renowned Kitchen Island, it is a modular system that allows our customers to arrange their selection of kitchen modules in an open unit. The open unit, which comes in three different sizes and can hold up to three modules, is designed to create a versatile outdoor kitchen in perfect balance.

Module Cutting Board

Module Kitchen Sink

Module Drawer Unit

Module Cooker Hob

Module BBQ Grill

Module BBQ Grill Gas X1

### KITCHEN MODULES

For Open Kitchen and Kitchen Island.

Combine modules with open units.

| - | -ti-i | 44 |
|---|-------|----|
|   |       |    |
|   |       |    |
|   |       |    |

KITCHEN ISLAND

### KITCHEN ISLAND

Combine modules with an island unit.

BBQ WOOD OVEN