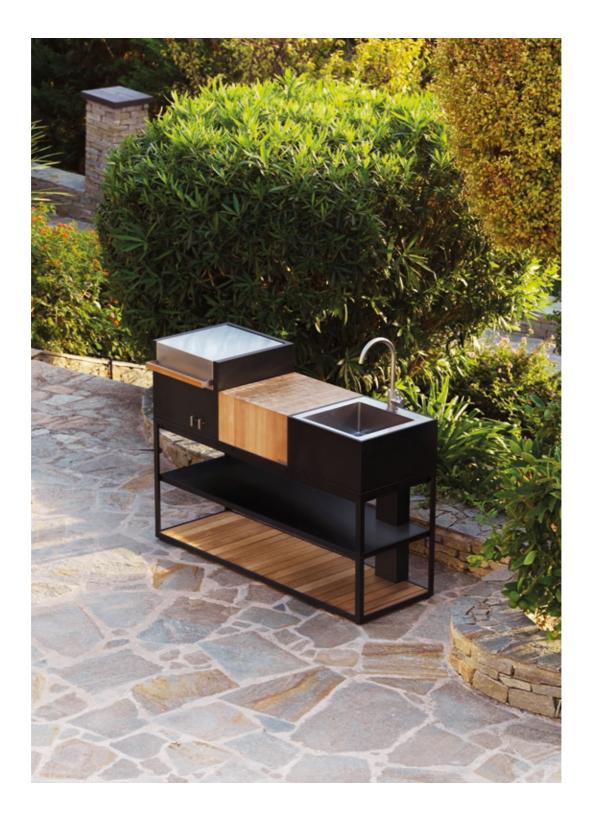

Open Kitchen comes with unlimited possibilities, opening up for personal choices and preferences. Inspired by our renowned Kitchen Island, it is a modular system that allows our customers to arrange their selection of kitchen modules in an open unit. The open unit, which comes in three different sizes and can hold up to three modules, is designed to create a versatile outdoor kitchen in perfect balance.

### KITCHEN MODULES

For Open Kitchen and Kitchen Island.

Combine modules with open units.

| - | -ti-i | 44 |
|---|-------|----|
|   |       |    |
|   |       |    |
|   |       |    |

KITCHEN ISLAND

### KITCHEN ISLAND

Combine modules with an island unit.

BBQ WOOD OVEN