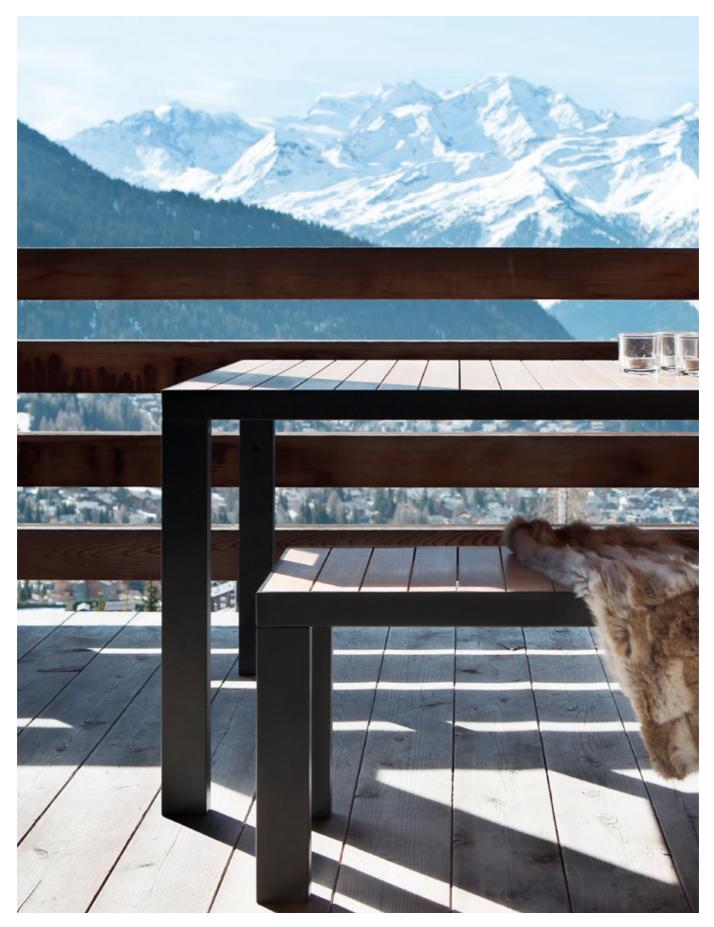

### KITCHEN MODULES

For Open Kitchen and Kitchen Island.

Combine modules with open units.

| - | -ti-i | 44 |
|---|-------|----|
|   |       |    |
|   |       |    |
|   |       |    |

KITCHEN ISLAND

### KITCHEN ISLAND

Combine modules with an island unit.

BBQ WOOD OVEN