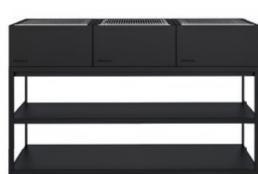

Module Cutting Board

Module Kitchen Sink

Module Drawer Unit

Module Cooker Hob

Module BBQ Grill

Module BBQ Grill Gas X1

### KITCHEN MODULES

For Open Kitchen and Kitchen Island.

Combine modules with open units.

| - | -ti-i | 44 |
|---|-------|----|
|   |       |    |
|   |       |    |
|   |       |    |

KITCHEN ISLAND