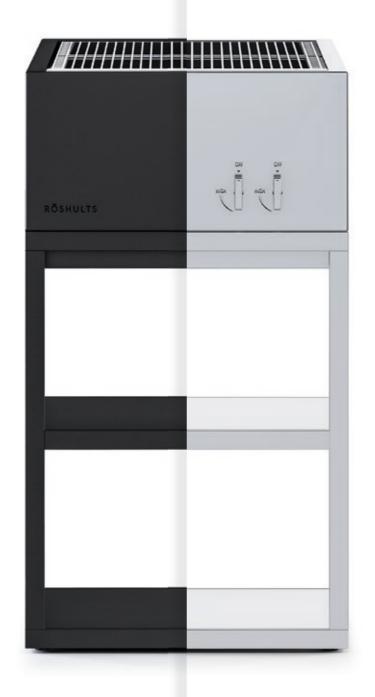

Open Kitchen comes with unlimited possibilities, opening up for personal choices and preferences. Inspired by our renowned Kitchen Island, it is a modular system that allows our customers to arrange their selection of kitchen modules in an open unit. The open unit, which comes in three different sizes and can hold up to three modules, is designed to create a versatile outdoor kitchen in perfect balance.

### KITCHEN MODULES

For Open Kitchen and Kitchen Island.

Combine modules with open units.

| - | -ti-i | 44 |
|---|-------|----|
|   |       |    |
|   |       |    |
|   |       |    |

KITCHEN ISLAND