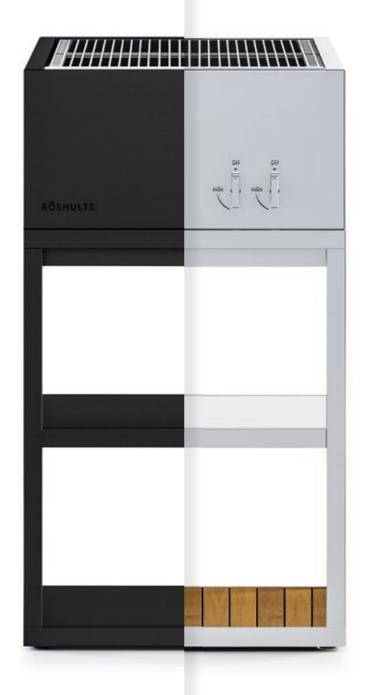

Open Kitchen comes with unlimited possibilities, opening up for personal choices and preferences. Inspired by our renowned Kitchen Island, it is a modular system that allows our customers to arrange their selection of kitchen modules in an open unit. The open unit, which comes in three different sizes and can hold up to three modules, is designed to create a versatile outdoor kitchen in perfect balance.

### KITCHEN MODULES

For Open Kitchen and Kitchen Island.

Combine modules with open units.

| - | -ti-i | 44 |
|---|-------|----|
|   |       |    |
|   |       |    |
|   |       |    |

KITCHEN ISLAND