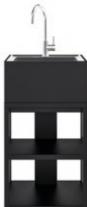

### KITCHEN MODULES

For Open Kitchen and Kitchen Island.

Combine modules with open units.

| - | -ti-i | 44 |
|---|-------|----|
|   |       |    |
|   |       |    |
|   |       |    |

KITCHEN ISLAND

### KITCHEN ISLAND

Combine modules with an island unit.

BBQ WOOD OVEN